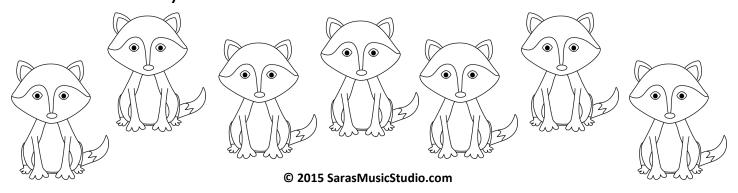

#### Color a Fox Every Time You Practice:

| Date: |
|-------|
|-------|

Color an Ear of Corn Every Time You Practice: