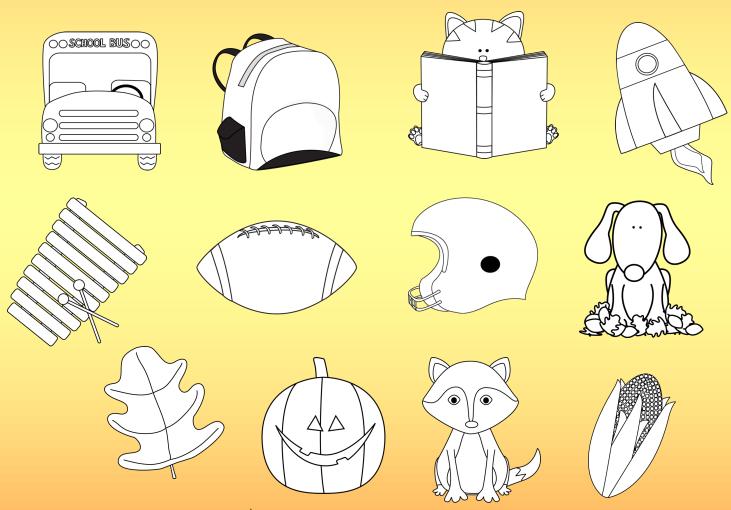

#### Color a School Bus Every Time You Practice:

| Date: |  |
|-------|--|
|-------|--|

## Color a Backpack Every Time You Practice:

| Date: |
|-------|
|-------|

# Color a Reading Cat Every Time You Practice:

| Date: |
|-------|
|-------|

## Color a Rocket Every Time You Practice:

#### Color a Xylophone Every Time You Practice:

| Date: |
|-------|
|-------|

#### Color a Football Every Time You Practice:

| Date: |
|-------|
|-------|

# Color a Helmet Every Time You Practice:

| Date: |
|-------|
|-------|

## Color a Puppy Every Time You Practice:

Date: \_\_\_\_\_

Things to Do:

#### Color a Fall Leaf Every Time You Practice:

| Date: |
|-------|
|-------|

# Color a Jack-o-Lantern Every Time You Practice:

| Date: |
|-------|
|-------|

#### Color a Fox Every Time You Practice:

| Date: |
|-------|
|-------|

Color an Ear of Corn Every Time You Practice: