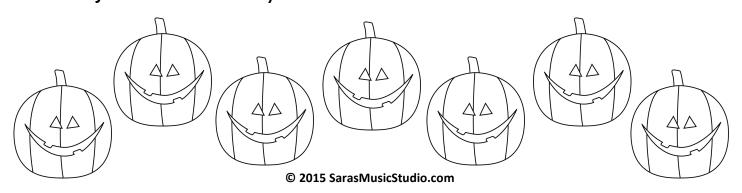

# Color a Jack-o-Lantern Every Time You Practice:

| Date: |
|-------|
|-------|