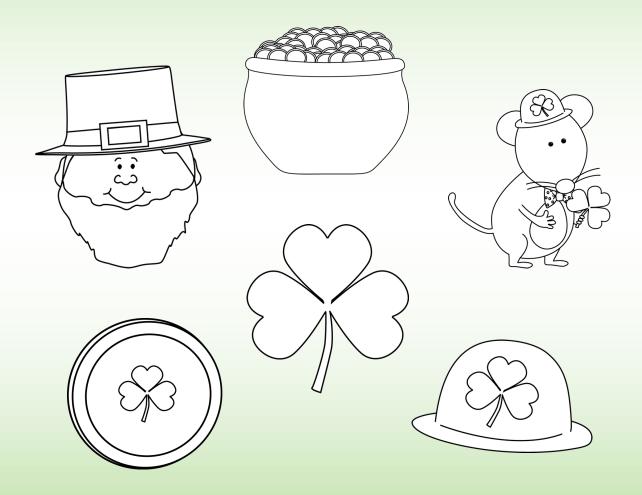

## Color a St. Paddy's Day Mouse Every Time You Practice:

| Date: |
|-------|
|-------|

Color a Shamrock Every Time You Practice:

| Date: |  |
|-------|--|
|-------|--|

Color a St. Paddy's Day Bowler Hat Every Time You Practice:

## Color a Leprechaun Every Time You Practice:

| Date: |
|-------|
|-------|

Color a Leprechaun Coin Every Time You Practice: